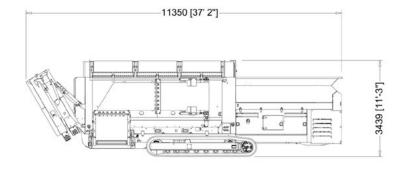

# WORKING AND TRANSPORTATION DIMENSIONS

Anaconda sell and distribute our entire product portfolio via a Dealer Network, For your nearest dealer please contact us or visit our website.

Anaconda reserves the right to make changes to design without reservation and without notification.

The TD620 is the larger of our Trommel Screen Range. Fully equipt with a 5.5M X 2M Screening Drum. The TD620 also has 2 stockpiling conveyors meaning this powerful screen is capable of dealing with any application in which it may be placed in. Adaptability of managing tonnages of up to 350TPH the TD620 is more than capable.