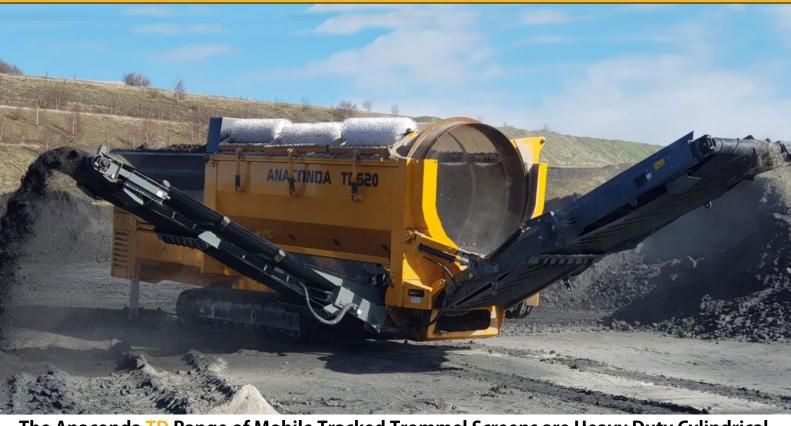

Specialists in Engineering Solutions for the Recycling and Material Handling Sectors

The Anaconda TD Range of Mobile Tracked Trommel Screens are Heavy Duty Cylindrical Screens that has been designed specifically for exceptional results in testing scenario's.

The TD620 is the larger of our Trommel Screen Range. Fully equipt with a 5.5M X 2M Screening Drum. The TD620 also has 2 stockpiling conveyors meaning this powerful screen is capable of dealing with any application in which it may be placed in. Adaptability of managing tonnages of up to 350TPH the TD620 is more than capable.